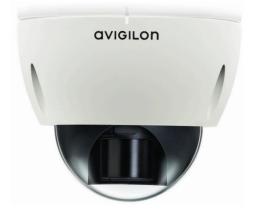

# 2.0 Megapixel Day/Night JPEG2000 HD Dome Camera

Avigilon's end-to-end surveillance solutions deliver image detail no other system can match. Avigilon Control Center software, featuring High-Definition Stream Management<sup>™</sup> (HDSM<sup>™</sup>) technology combined with our broad range of megapixel cameras (from 1 MP to 29 MP) provide unprecedented clarity—while effectively managing storage and bandwidth requirements. Our components are scalable and can work together in an end-to-end system, or can be customized to create your own powerful and cost-effective solution.

The innovative JPEG2000 HD dome camera is just one way Avigilon can help provide the very best monitoring and protection.

avigilon

JPEG2000 HD dome cameras and accessories are ideal for indoor and outdoor applications, with an optional heater and built-in IR ring.for more challenging environments. These cameras are vandal resistant and offer high-resolution image detail — effective for monitoring transportation, critical infrastructure and the movement of goods.