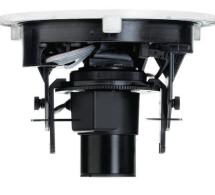

Lossless JPEG2000 compression

Automatic exposure control and DC-drive auto iris control

Automatic removable IR cut filter for IR sensitivity at night with an option for integrated IR illumination

Compatible with C and CS mount lenses

Power over Ethernet, 24 VAC or 12 VDC power input

External I/O interface

Audio input and output

Vandal-resistant construction

IP66 compliant with outdoor mount