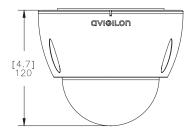

## Specifications

| CAMERA                  | Image Sensor                    | 1/2.5" progressive scan CMOS                                                                                                                                                                           |                                                                     |  |
|-------------------------|---------------------------------|--------------------------------------------------------------------------------------------------------------------------------------------------------------------------------------------------------|---------------------------------------------------------------------|--|
|                         | Active Pixels                   | 1920 (H) × 1080 (V)                                                                                                                                                                                    |                                                                     |  |
|                         | Imaging Area                    | 6.1 mm (H) x 3.5 mm (V); 0.240" (H) x 0.138" (V)                                                                                                                                                       |                                                                     |  |
|                         | Minimum Illumination            | 0.2 lux (F1.4) in color mode; 0.02 lux (F1.4) in monochrome mode                                                                                                                                       |                                                                     |  |
|                         | Dynamic Range                   | 61 dB                                                                                                                                                                                                  |                                                                     |  |
|                         | Lens Mount                      | CS                                                                                                                                                                                                     |                                                                     |  |
|                         | Image Compression Method        | JPEG2000                                                                                                                                                                                               |                                                                     |  |
|                         | Image Rate                      | 18 (at full resolution); 39 (at 1280 x 720)                                                                                                                                                            |                                                                     |  |
|                         | Resolution Windowing            | Down to 640 x 480 Window                                                                                                                                                                               |                                                                     |  |
|                         | Motion Detection                | Selectable sensitivity and threshold   Automatic, Manual (2 to 1/30000 sec)   Automatic, Manual   Automatic, Manual   Automatic, Manual   850 nm wavelength, 15 m (50 ft) range maximum   50 Hz, 60 Hz |                                                                     |  |
|                         |                                 |                                                                                                                                                                                                        |                                                                     |  |
|                         | Electronic Shutter Control      |                                                                                                                                                                                                        |                                                                     |  |
|                         | Iris Control                    |                                                                                                                                                                                                        |                                                                     |  |
|                         | Day/Night Control               |                                                                                                                                                                                                        |                                                                     |  |
|                         | IR Illuminator (Option)         |                                                                                                                                                                                                        |                                                                     |  |
|                         | Flicker Control                 |                                                                                                                                                                                                        |                                                                     |  |
|                         | White Balance Automatic, Manual |                                                                                                                                                                                                        |                                                                     |  |
|                         | Backlight Compensation          | Automatic                                                                                                                                                                                              |                                                                     |  |
|                         | Privacy Zones                   | Up to 4 zones                                                                                                                                                                                          |                                                                     |  |
|                         | Audio Compression Method        | G.711 PCM 8 khz                                                                                                                                                                                        |                                                                     |  |
|                         | Audio Input/Output              | Line input/output, I/O mini-jack (3.5 mm)                                                                                                                                                              |                                                                     |  |
|                         | External I/O Terminals          | Alarm In, Alarm Out, RS-485                                                                                                                                                                            |                                                                     |  |
| NETWORK                 | Network                         | 100BASE-TX                                                                                                                                                                                             |                                                                     |  |
|                         | Cabling Type                    | CAT5                                                                                                                                                                                                   |                                                                     |  |
|                         | Connector                       | RJ-45                                                                                                                                                                                                  |                                                                     |  |
|                         | Security                        | SSL                                                                                                                                                                                                    |                                                                     |  |
|                         | Protocol                        | UDP, TCP, SOAP, DHCP, Zeroconf                                                                                                                                                                         |                                                                     |  |
| MECHANICAL              | Dimensions (ØxH)                | 150 mm x 120 mm; 5.9" x 4.7"                                                                                                                                                                           |                                                                     |  |
|                         | Weight                          | 0.91 kg (2.0 lbs) without lens                                                                                                                                                                         |                                                                     |  |
|                         | Dome Bubble                     | Polycarbonate, clear                                                                                                                                                                                   |                                                                     |  |
|                         | Body                            | Aluminum                                                                                                                                                                                               |                                                                     |  |
|                         | Housing                         | Surface mount, vandal resistant                                                                                                                                                                        |                                                                     |  |
|                         | Finish                          | Powder coat, cool gray 2                                                                                                                                                                               |                                                                     |  |
|                         | Adjustment Range                | 360° pan, 180° tilt, 180° azimuth                                                                                                                                                                      |                                                                     |  |
| ELECTRICAL              | Power Source                    | VDC: 12-24 V<br>VAC: 24 V                                                                                                                                                                              |                                                                     |  |
|                         |                                 | PoE: IEEE802.3af Class 3 complia                                                                                                                                                                       | ant                                                                 |  |
|                         | Power Consumption               | 6 W<br>+ 5.5 W with heater option<br>+ 3.5 W with IR illuminator option                                                                                                                                |                                                                     |  |
|                         | Power Connector                 | 2-pin terminal block                                                                                                                                                                                   |                                                                     |  |
| ENVIRONMENTAL           | Operating Temperature           | -10 °C to +50 °C (14 °F to 122 °F) -30 °C to +50 °C (-22 °F to 122 °F) with heater option                                                                                                              |                                                                     |  |
|                         | Storage Temperature             | -10 °C to +70 °C (14 °F to 158 °F)                                                                                                                                                                     |                                                                     |  |
|                         | Humidity                        | 20 - 80% Relative humidity (non-c                                                                                                                                                                      | condensing)                                                         |  |
| CERTIFICATIONS          | Safety                          | UL 60950<br>CSA 60950<br>EN 60950-1                                                                                                                                                                    | CE<br>ROHS<br>WEEE                                                  |  |
|                         | Environmental                   | IK10 Impact Rating                                                                                                                                                                                     | Meets IP66 Weather Rating                                           |  |
|                         | Electromagnetic Emissions       | FCC Part 15 Subpart B Class A<br>IC ICES-003 Class A<br>EN 55022 Class A                                                                                                                               | EN 61000-3-2<br>EN 61000-3-3<br>EN 61000-6-3                        |  |
|                         | Electromagnetic Immunity        | EN 50130-4<br>EN 61000-4-2<br>EN 61000-4-3<br>EN 61000-4-4                                                                                                                                             | EN 61000-4-5<br>EN 61000-4-6<br>EN 61000-4-11                       |  |
| ORDERING<br>INFORMATION | 2.0MP-HD-DOME-DN                | 2.0 Megapixel Day/Night JPEG2000 HD Dome Camera                                                                                                                                                        |                                                                     |  |
|                         | 2.0MP-HD-DOME-DN-H              | 2.0 Megapixel Day/Night JPEG2000 HD Dome Camera with Heater                                                                                                                                            |                                                                     |  |
|                         | 2.0MP-HD-DOME-DN-IR             |                                                                                                                                                                                                        | 2.0 Megapixel Day/Night JPEG2000 HD Dome Camera with IR Illuminator |  |
|                         | 2.0MP-HD-DOME-DN-H-IR           | 2.0 Megapixel Day/Night JPEG2000 HD Dome Camera with Heater<br>and IR Illuminator                                                                                                                      |                                                                     |  |
|                         | DOME-INDE-PLT                   | Indoor Electrical Box Mounting Plate                                                                                                                                                                   |                                                                     |  |
|                         | DOME-IND-CEL                    | Indoor In-Ceiling Mount                                                                                                                                                                                |                                                                     |  |
|                         | DOME-OD-BASE                    | Indoor/Outdoor Mounting Base                                                                                                                                                                           |                                                                     |  |
|                         | DOME-OD-PEND                    | Indoor/Outdoor Pendant Mount                                                                                                                                                                           |                                                                     |  |
|                         | DOME-SMOKE                      | Replacement smoked transparent cover.                                                                                                                                                                  |                                                                     |  |
|                         |                                 |                                                                                                                                                                                                        |                                                                     |  |

### Outline Dimensions

| [X.X] | INCHES |  |
|-------|--------|--|
| Х     | MM     |  |