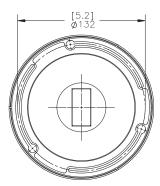

## Specifications

| CAMERA                  | Image Sensor                    | 1/2.5" progressive scan CMOS                                                                                                                                                                           |                                                                     |  |
|-------------------------|---------------------------------|--------------------------------------------------------------------------------------------------------------------------------------------------------------------------------------------------------|---------------------------------------------------------------------|--|
|                         | Active Pixels                   | 1920 (H) × 1080 (V)                                                                                                                                                                                    |                                                                     |  |
|                         | Imaging Area                    | 6.1 mm (H) x 3.5 mm (V); 0.240" (H) x 0.138" (V)                                                                                                                                                       |                                                                     |  |
|                         | Minimum Illumination            | 0.2 lux (F1.4) in color mode; 0.02 lux (F1.4) in monochrome mode                                                                                                                                       |                                                                     |  |
|                         | Dynamic Range                   | 61 dB                                                                                                                                                                                                  |                                                                     |  |
|                         | Lens Mount                      | CS                                                                                                                                                                                                     |                                                                     |  |
|                         | Image Compression Method        | JPEG2000                                                                                                                                                                                               |                                                                     |  |
|                         | Image Rate                      | 18 (at full resolution); 39 (at 1280 x 720)                                                                                                                                                            |                                                                     |  |
|                         | Resolution Windowing            | Down to 640 x 480 Window                                                                                                                                                                               |                                                                     |  |
|                         | Motion Detection                | Selectable sensitivity and threshold   Automatic, Manual (2 to 1/30000 sec)   Automatic, Manual   Automatic, Manual   Automatic, Manual   850 nm wavelength, 15 m (50 ft) range maximum   50 Hz, 60 Hz |                                                                     |  |
|                         |                                 |                                                                                                                                                                                                        |                                                                     |  |
|                         | Electronic Shutter Control      |                                                                                                                                                                                                        |                                                                     |  |
|                         | Iris Control                    |                                                                                                                                                                                                        |                                                                     |  |
|                         | Day/Night Control               |                                                                                                                                                                                                        |                                                                     |  |
|                         | IR Illuminator (Option)         |                                                                                                                                                                                                        |                                                                     |  |
|                         | Flicker Control                 |                                                                                                                                                                                                        |                                                                     |  |
|                         | White Balance Automatic, Manual |                                                                                                                                                                                                        |                                                                     |  |
|                         | Backlight Compensation          | Automatic                                                                                                                                                                                              |                                                                     |  |
|                         | Privacy Zones                   | Up to 4 zones                                                                                                                                                                                          |                                                                     |  |
|                         | Audio Compression Method        | G.711 PCM 8 khz                                                                                                                                                                                        |                                                                     |  |
|                         | Audio Input/Output              | Line input/output, I/O mini-jack (3.5 mm)                                                                                                                                                              |                                                                     |  |
|                         | External I/O Terminals          | Alarm In, Alarm Out, RS-485                                                                                                                                                                            |                                                                     |  |
| NETWORK                 | Network                         | 100BASE-TX                                                                                                                                                                                             |                                                                     |  |
|                         | Cabling Type                    | CAT5                                                                                                                                                                                                   |                                                                     |  |
|                         | Connector                       | RJ-45                                                                                                                                                                                                  |                                                                     |  |
|                         | Security                        | SSL                                                                                                                                                                                                    |                                                                     |  |
|                         | Protocol                        | UDP, TCP, SOAP, DHCP, Zeroconf                                                                                                                                                                         |                                                                     |  |
| MECHANICAL              | Dimensions (ØxH)                | 150 mm x 120 mm; 5.9" x 4.7"                                                                                                                                                                           |                                                                     |  |
|                         | Weight                          | 0.91 kg (2.0 lbs) without lens                                                                                                                                                                         |                                                                     |  |
|                         | Dome Bubble                     | Polycarbonate, clear                                                                                                                                                                                   |                                                                     |  |
|                         | Body                            | Aluminum                                                                                                                                                                                               |                                                                     |  |
|                         | Housing                         | Surface mount, vandal resistant                                                                                                                                                                        |                                                                     |  |
|                         | Finish                          | Powder coat, cool gray 2                                                                                                                                                                               |                                                                     |  |
|                         | Adjustment Range                | 360° pan, 180° tilt, 180° azimuth                                                                                                                                                                      |                                                                     |  |
| ELECTRICAL              | Power Source                    | VDC: 12-24 V<br>VAC: 24 V                                                                                                                                                                              |                                                                     |  |
|                         |                                 | PoE: IEEE802.3af Class 3 complia                                                                                                                                                                       | ant                                                                 |  |
|                         | Power Consumption               | 6 W<br>+ 5.5 W with heater option<br>+ 3.5 W with IR illuminator option                                                                                                                                |                                                                     |  |
|                         | Power Connector                 | 2-pin terminal block                                                                                                                                                                                   |                                                                     |  |
| ENVIRONMENTAL           | Operating Temperature           | -10 °C to +50 °C (14 °F to 122 °F) -30 °C to +50 °C (-22 °F to 122 °F) with heater option                                                                                                              |                                                                     |  |
|                         | Storage Temperature             | -10 °C to +70 °C (14 °F to 158 °F)                                                                                                                                                                     |                                                                     |  |
|                         | Humidity                        | 20 - 80% Relative humidity (non-c                                                                                                                                                                      | condensing)                                                         |  |
| CERTIFICATIONS          | Safety                          | UL 60950<br>CSA 60950<br>EN 60950-1                                                                                                                                                                    | CE<br>ROHS<br>WEEE                                                  |  |
|                         | Environmental                   | IK10 Impact Rating                                                                                                                                                                                     | Meets IP66 Weather Rating                                           |  |
|                         | Electromagnetic Emissions       | FCC Part 15 Subpart B Class A<br>IC ICES-003 Class A<br>EN 55022 Class A                                                                                                                               | EN 61000-3-2<br>EN 61000-3-3<br>EN 61000-6-3                        |  |
|                         | Electromagnetic Immunity        | EN 50130-4<br>EN 61000-4-2<br>EN 61000-4-3<br>EN 61000-4-4                                                                                                                                             | EN 61000-4-5<br>EN 61000-4-6<br>EN 61000-4-11                       |  |
| ORDERING<br>INFORMATION | 2.0MP-HD-DOME-DN                | 2.0 Megapixel Day/Night JPEG2000 HD Dome Camera                                                                                                                                                        |                                                                     |  |
|                         | 2.0MP-HD-DOME-DN-H              | 2.0 Megapixel Day/Night JPEG2000 HD Dome Camera with Heater                                                                                                                                            |                                                                     |  |
|                         | 2.0MP-HD-DOME-DN-IR             |                                                                                                                                                                                                        | 2.0 Megapixel Day/Night JPEG2000 HD Dome Camera with IR Illuminator |  |
|                         | 2.0MP-HD-DOME-DN-H-IR           | 2.0 Megapixel Day/Night JPEG2000 HD Dome Camera with Heater<br>and IR Illuminator                                                                                                                      |                                                                     |  |
|                         | DOME-INDE-PLT                   | Indoor Electrical Box Mounting Plate                                                                                                                                                                   |                                                                     |  |
|                         | DOME-IND-CEL                    | Indoor In-Ceiling Mount                                                                                                                                                                                |                                                                     |  |
|                         | DOME-OD-BASE                    | Indoor/Outdoor Mounting Base                                                                                                                                                                           |                                                                     |  |
|                         | DOME-OD-PEND                    | Indoor/Outdoor Pendant Mount                                                                                                                                                                           |                                                                     |  |
|                         | DOME-SMOKE                      | Replacement smoked transparent cover.                                                                                                                                                                  |                                                                     |  |
|                         |                                 |                                                                                                                                                                                                        |                                                                     |  |

### Outline Dimensions

| [X.X] | INCHES |  |
|-------|--------|--|
| Х     | MM     |  |