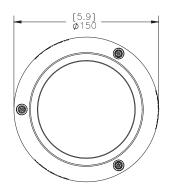

### Outline Dimensions

| [X.X] | INCHES |  |
|-------|--------|--|
| Х     | MM     |  |